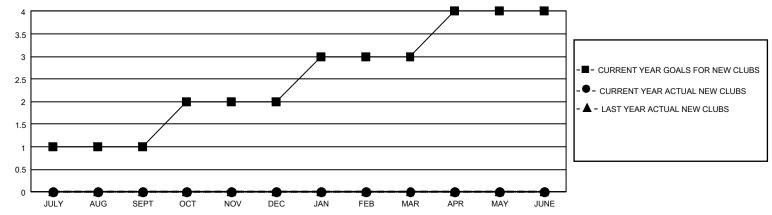

## GMT Constitutional Area 5 - C, Group B

REPORT DOES NOT INCLUDE CLUBS IN UNDISTRICTED AREAS.

| Clubs                 |               |           |               | Members               |                          |                         |                                                    |
|-----------------------|---------------|-----------|---------------|-----------------------|--------------------------|-------------------------|----------------------------------------------------|
| RESULTS FOR 2022-2023 |               |           |               | RESULTS FOR 2022-2023 |                          |                         |                                                    |
| QUARTER               | NEW CLUB GOAL | NEW CLUBS | DROPPED CLUBS | QUARTER ME            | EMBER GROWTH NET<br>GOAL | MEMBER GROWTH<br>ACTUAL | DROPPED MEMBERS<br>ACTUAL (including<br>transfers) |
| JULY/AUG/SEPT         | 3             | 0         | 3             | JULY/AUG/SEPT         | 563                      | 261                     | 53                                                 |
| OCT/NOV/DEC           | 3             | 0         | 0             | OCT/NOV/DEC           | 303                      | 744                     | 15                                                 |
| JAN/FEB/MAR           | 3             | 0         | 0             | JAN/FEB/MAR           | 203                      | 232                     | 92                                                 |
| APR/MAY/JUNE          | 3             | 0         | 0             | APR/MAY/JUNE          | 43                       | 137                     | 74                                                 |

## GOALS AND ACTUAL NEW CLUBS CUMULATIVE