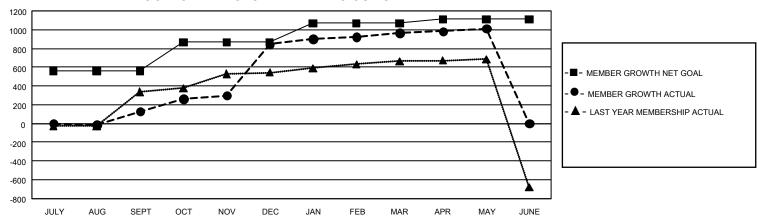

## GMT Constitutional Area 5 - C, Group B

REPORT DOES NOT INCLUDE CLUBS IN UNDISTRICTED AREAS.

| Clubs                 |               |           |               | Members               |                          |                         |                                                    |
|-----------------------|---------------|-----------|---------------|-----------------------|--------------------------|-------------------------|----------------------------------------------------|
| RESULTS FOR 2022-2023 |               |           |               | RESULTS FOR 2022-2023 |                          |                         |                                                    |
| QUARTER               | NEW CLUB GOAL | NEW CLUBS | DROPPED CLUBS | QUARTER ME            | EMBER GROWTH NET<br>GOAL | MEMBER GROWTH<br>ACTUAL | DROPPED MEMBERS<br>ACTUAL (including<br>transfers) |
| JULY/AUG/SEPT         | 3             | 0         | 3             | JULY/AUG/SEPT         | 563                      | 261                     | 53                                                 |
| OCT/NOV/DEC           | 3             | 0         | 0             | OCT/NOV/DEC           | 303                      | 744                     | 15                                                 |
| JAN/FEB/MAR           | 3             | 0         | 0             | JAN/FEB/MAR           | 203                      | 232                     | 92                                                 |
| APR/MAY/JUNE          | 3             | 0         | 0             | APR/MAY/JUNE          | 43                       | 137                     | 74                                                 |

## GOALS AND ACTUAL MEMBERS CUMULATIVE

| DROPPED CLUBS: 3 |     | 235 CLUBS OF 314 ADDED 1<br>OR MORE NEW MEMBERS | GENDER DISTRIBUTION                 |                |  |
|------------------|-----|-------------------------------------------------|-------------------------------------|----------------|--|
|                  |     |                                                 | MALE                                | 4,681 (58.95%) |  |
|                  |     |                                                 | FEMALE                              | 3,260 (41.05%) |  |
| DROPPED MEMBERS  |     |                                                 | NON BINARY                          | 0 (0.00%)      |  |
| DECEASED         | 8   |                                                 | PREFER NOT TO ANSWER                | 0 (0.00%)      |  |
| CLUB CANCELLED   | 0   |                                                 | TOTAL FAMILY UNIT MEMBERS 54        |                |  |
| OTHER            | 228 | CLICK HERE FOR                                  |                                     |                |  |
| TOTAL            | 236 | CUMULATIVE MEMBERSHIP DATA                      | FAMILY MEMBERS PAYING HALF DUES 276 |                |  |